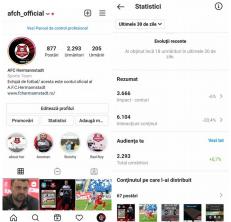

The proof of the constructive impact of FCH also lies in the impact on social networks registered by the official accounts of the team.

- - Approximately 40,000 followers / official facebook page

- Record organic impact achieved - approximately 900,000 people

- Official youtube channel - over 300,000 views, about 2000 subscribers

- Official instagram account

To all this are added the over 250,000 viewers, who watch the LIVE broadcasts on the sports channels

where League I is broadcast. (a)