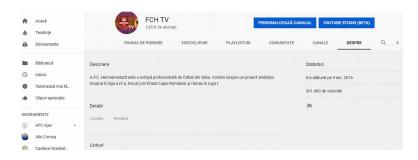

The proof of the constructive impact of FCH also lies in the impact on social networks registered by the official accounts of the team.

- - Approximately 40,000 followers / official facebook page

- Record organic impact achieved - approximately 900,000 people

- Official youtube channel - over 300,000 views, about 2000 subscribers

- Official instagram account

To all this are added the over 250,000 viewers, who watch the LIVE broadcasts on the sports channels

where League I is broadcast. (a)