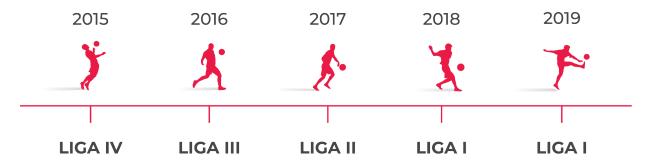

Since 2015, when the team was established, A.F.C. Hermannstadt proved step by step, victory by victory, that his place is in the front line of Romanian football. The team was promoted from the lower leagues to later reach and stay in the first league.

Reached the attention of the public since the 2017-2018 season as the first lower league team to play a Romanian Cup final in the last 40 years, A.F.C. Hermannstadt then reconfirms its place in the first 18 club teams in League 1, despite the problems related to the reconstruction of the Sibiu Municipal Stadium and the matches played 100% away.

In the current season, 2020-2021, with a much improved group, the club aims for more ambitious goals, which have the role of cementing its place in League I.

A.F.C. Hermannstadt plays home matches at the Sibiu Municipal Stadium, which is being refurbished, but which is becoming too small for a match. In 2019, a lawn similar to the one at the Allianz Arena in Munich was installed here with an investment exceeding four million lei. The new playing field is also provided with a modern heating installation so that matches can be played here in winter in very good conditions.