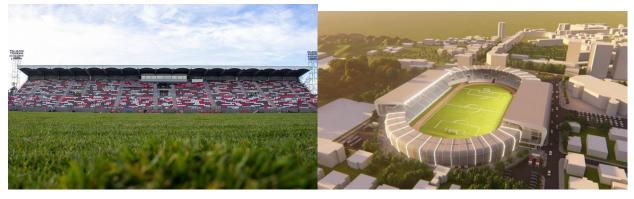

Reached the attention of the public since the 2017-2018 season as the first lower league team to play a Romanian Cup final in the last 40 years, A.F.C. Hermannstadt then reconfirms its place in the first 18 club teams in League 1, despite the problems related to the reconstruction of the Sibiu Municipal Stadium and the matches played 100% away.

In the current season, 2020-2021, with a much improved group, the club aims for more ambitious goals, which have the role of cementing its place in League I.

A.F.C. Hermannstadt plays home matches at the Sibiu Municipal Stadium, which is being refurbished, but which is becoming too small for a match. In 2019, a lawn similar to the one at the Allianz Arena in Munich was installed here with an investment exceeding four million lei. The new playing field is also provided with a modern heating installation so that matches can be played here in winter in very good conditions.